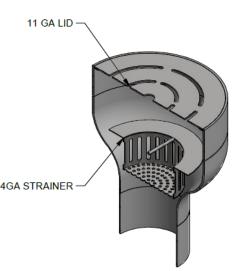

## **SPECIFICATIONS**

**GENERAL:** 

The FoodSafe Hub Drain is a stainless steel can be used where multiple lines are required to enter for drainage. The FoodSafe Hub Drain can be used with a strainer and lid for floor installation and Hub Drain only for equipment outlet connection.