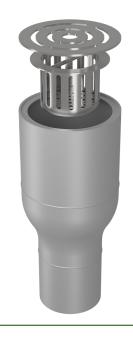

## **SPECIFICATIONS**

**GENERAL:** 

The FoodSafe Hub Drain is a stainless steel can be used where multiple lines are required to enter for drainage. The FoodSafe Hub Drain can be used with a strainer and lid for floor installation and Hub Drain only for equipment outlet connection.