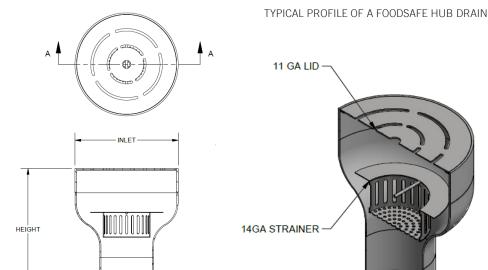

## **SPECIFICATIONS**

**GENERAL:** 

The FoodSafe Hub Drain is a stainless steel can be used where multiple lines are required to enter for drainage. The FoodSafe Hub Drain can be used with a strainer and lid for floor installation and Hub Drain only for equipment outlet connection.

OUTLET →

| MEASUREMENTS                                  |                  |                       |                                |                                 |             |
|-----------------------------------------------|------------------|-----------------------|--------------------------------|---------------------------------|-------------|
| DESCRIPTION                                   | PART NO.         | PIPE SCHEDULE<br>(CM) | NOMINAL INLET<br>DIAMETER (CM) | NOMINAL OUTLET<br>DIAMETER (CM) | HEIGHT (CM) |
| FOODSAFE HUB DRAIN, LID & STRNR, SCH 10, 6X4  | FSHUBSTRLID-64A  | 25                    | 15                             | 10                              | 38          |
| FOODSAFE HUB DRAIN, LID & STRNR, SCH 10, 8X4  | FSHUBSTRLID-84A  | 25                    | 20                             | 10                              | 38          |
| FOODSAFE HUB DRAIN, LID & STRNR, SCH 10, 8X6  | FSHUBSTRLID-86A  | 25                    | 20                             | 15                              | 38          |
| FOODSAFE HUB DRAIN, LID & STRNR, SCH 10, 12X6 | FSHUBSTRLID-126A | 25                    | 30                             | 15                              | 38          |
| FOODSAFE HUB DRAIN, LID & STRNR, SCH 10, 12X8 | FSHUBSTRLID-128A | 25                    | 30                             | 20                              | 38          |
| FOODSAFE HUB DRAIN, LID & STRNR, SCH 40, 6X4  | FSHUBSTRLID-64   | 102                   | 15                             | 10                              | 38          |
| FOODSAFE HUB DRAIN, LID & STRNR, SCH 40, 8X4  | FSHUBSTRLID-84   | 102                   | 20                             | 10                              | 38          |
| FOODSAFE HUB DRAIN, LID & STRNR, SCH 40, 8X6  | FSHUBSTRLID-86   | 102                   | 20                             | 15                              | 38          |
| FOODSAFE HUB DRAIN, LID & STRNR, SCH 40, 12X6 | FSHUBSTRLID-126  | 102                   | 30                             | 15                              | 38          |
| FOODSAFE HUB DRAIN, LID & STRNR, SCH 40, 12X8 | FSHUBSTRLID-128  | 102                   | 30                             | 20                              | 38          |